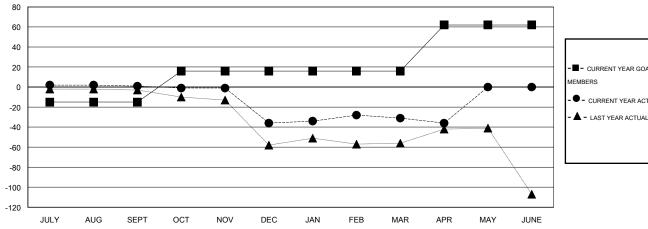

#### GOALS AND ACTUAL MEMBERS CUMULATIVE

| -=-   | CURRENT YEAR GOALS FOR NEW |
|-------|----------------------------|
| ИЕМВЕ | ERS                        |

- CURRENT YEAR ACTUAL MEMBERS

- LAST YEAR ACTUAL MEMBERS